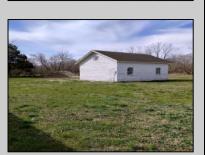

## **COMMENTS**

Great investment property, side by side duplex on a large one acre property with two garage/outbuildings. Each unit has three bedrooms and one and a half baths. One unit is completely renovated and move in ready with new windows, carpet, and dual zoned heat/air. The other unit is partially gutted and ready to be finished. Seller will be installing a new septic system before closing!

| PROPERTY DETAILS |
|------------------|
|------------------|

| OutsideFeatures<br>Porch<br>Storage Building | ParkingGarage<br>Garage<br>Detached<br>Black Top Driveway | Basement<br>Crawl Space | Heating<br>Gas Natural<br>Forced Air<br>Multi-Zoned |
|----------------------------------------------|-----------------------------------------------------------|-------------------------|-----------------------------------------------------|
|                                              |                                                           |                         |                                                     |