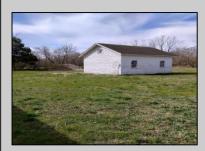

## COMMENTS

Great investment property, side by side duplex on a large one acre property with two garage/outbuildings. Each unit has three bedrooms and one and a half baths. One unit is completely renovated and move in ready with new windows, carpet, and dual zoned heat/air. The other unit is partially gutted and ready to be finished. Seller will be installing a new septic system before closing!

Private

| System before blobing.                       |                                                           |                         |
|----------------------------------------------|-----------------------------------------------------------|-------------------------|
|                                              | PROPERTY DETAILS                                          |                         |
| OutsideFeatures<br>Porch<br>Storage Building | ParkingGarage<br>Garage<br>Detached<br>Black Top Driveway | Basement<br>Crawl Space |
| Cooling                                      | HotWater                                                  | Water                   |