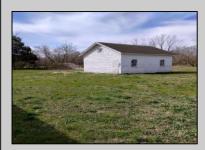

## COMMENTS

Great investment property, side by side duplex on a large one acre property with two garage/outbuildings. Each unit has three bedrooms and one and a half baths. One unit is completely renovated and move in ready with new windows, carpet, and dual zoned heat/air. The other unit is partially gutted and ready to be finished. Seller will be installing a new septic system before closing!

Water

Private

|                                              | PROPE                                                     | PROPERTY DETAILS        |  |
|----------------------------------------------|-----------------------------------------------------------|-------------------------|--|
| OutsideFeatures<br>Porch<br>Storage Building | ParkingGarage<br>Garage<br>Detached<br>Black Top Driveway | Basement<br>Crawl Space |  |