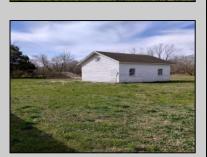

## **COMMENTS**

Great investment property, side by side duplex on a large one acre property with two garage/outbuildings. Each unit has three bedrooms and one and a half baths. One unit is completely renovated and move in ready with new windows, carpet, and dual zoned heat/air. The other unit is partially gutted and ready to be finished. Seller will be installing a new septic system before closing!

| PROF | PERTY | DETA | ILS |
|------|-------|------|-----|
|      |       |      |     |

| OutsideFeatures<br>Porch<br>Storage Building | ParkingGarage<br>Garage<br>Detached<br>Black Top Driveway | Basement<br>Crawl Space | Heating<br>Gas Natural<br>Forced Air<br>Multi-Zoned |
|----------------------------------------------|-----------------------------------------------------------|-------------------------|-----------------------------------------------------|
| On alim m                                    | 11-4\0/-4                                                 | \\/a+==                 | C                                                   |