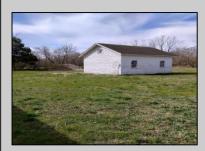

## COMMENTS

Great investment property, side by side duplex on a large one acre property with two garage/outbuildings. Each unit has three bedrooms and one and a half baths. One unit is completely renovated and move in ready with new windows, carpet, and dual zoned heat/air. The other unit is partially gutted and ready to be finished. Seller will be installing a new septic system before closing! AILS

Private

|                                              | PROPERTY DETAILS                                          |                         |
|----------------------------------------------|-----------------------------------------------------------|-------------------------|
| OutsideFeatures<br>Porch<br>Storage Building | ParkingGarage<br>Garage<br>Detached<br>Black Top Driveway | Basement<br>Crawl Space |
| Cooling                                      | HotWater                                                  | Water                   |