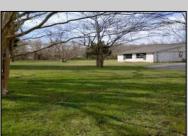

## **COMMENTS**

Great investment property, side by side duplex on a large one acre property with two garage/outbuildings. Each unit has three bedrooms and one and a half baths. One unit is completely renovated and move in ready with new windows, carpet, and dual zoned heat/air. The other unit is partially gutted and ready to be finished. Seller will be installing a new septic system before closing!

| PROPERTY | DETVII | e  |
|----------|--------|----|
| FNUFERI  | DEIAIL | -0 |

| 11171 = 1111 = = 1111 = = |                             |                         |                           |  |
|---------------------------|-----------------------------|-------------------------|---------------------------|--|
| OutsideFeatures<br>Porch  | ParkingGarage<br>Garage     | Basement<br>Crawl Space | Heating<br>Gas Natural    |  |
| Storage Building          | Detached Black Top Driveway |                         | Forced Air<br>Multi-Zoned |  |
|                           | ,                           |                         |                           |  |