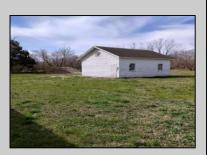

## **COMMENTS**

Great investment property, side by side duplex on a large one acre property with two garage/outbuildings. Each unit has three bedrooms and one and a half baths. One unit is completely renovated and move in ready with new windows, carpet, and dual zoned heat/air. The other unit is partially gutted and ready to be finished. Seller will be installing a new septic system before closing!

| PROPERTY | DETVII | e  |
|----------|--------|----|
| FNUFERI  | DEIAIL | -0 |

| 11171 = 1111 = = 1111 = = |                             |                         |                           |  |
|---------------------------|-----------------------------|-------------------------|---------------------------|--|
| OutsideFeatures<br>Porch  | ParkingGarage<br>Garage     | Basement<br>Crawl Space | Heating<br>Gas Natural    |  |
| Storage Building          | Detached Black Top Driveway |                         | Forced Air<br>Multi-Zoned |  |
|                           | ,                           |                         |                           |  |