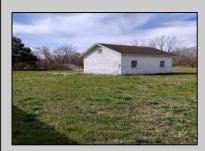

## COMMENTS

Great investment property, side by side duplex on a large one acre property with two garage/outbuildings. Each unit has three bedrooms and one and a half baths. One unit is completely renovated and move in ready with new windows, carpet, and dual zoned heat/air. The other unit is partially gutted and ready to be finished. Seller will be installing a new septic system before closing!

Water

Private

| by stern before bloomig.                     |                                                           |                         |
|----------------------------------------------|-----------------------------------------------------------|-------------------------|
|                                              | PROPERTY DETAILS                                          |                         |
| OutsideFeatures<br>Porch<br>Storage Building | ParkingGarage<br>Garage<br>Detached<br>Black Top Driveway | Basement<br>Crawl Space |