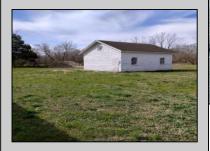

## **COMMENTS**

Great investment property, side by side duplex on a large one acre property with two garage/outbuildings. Each unit has three bedrooms and one and a half baths. One unit is completely renovated and move in ready with new windows, carpet, and dual zoned heat/air. The other unit is partially gutted and ready to be finished. Seller will be installing a new septic system before closing!

| PRC | PERTY | DFT | AII S |
|-----|-------|-----|-------|

| OutsideFeatures  | ParkingGarage      | Basement    | Heating     |
|------------------|--------------------|-------------|-------------|
| Porch            | Garage             | Crawl Space | Gas Natural |
| Storage Building | Detached           |             | Forced Air  |
|                  | Black Top Driveway |             | Multi-Zoned |
|                  |                    |             |             |