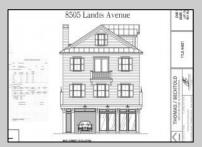

## **COMMENTS**

Amazing mixed use opportunity in a prime location! Explore the included plans for a proposed three-story property, featuring a spacious commercial storefront on the first floor with stunning corner exposure and unique window design. The second floor offers a versatile 1,350 square foot commercial space ideal for offices or expanding the lower level. The third floor boasts a luxurious 3 bedroom, 2.5 bath unit with breathtaking ocean views from the deck. With a convenient 3-stop commercial elevator and covered parking space included, this property is perfect for a variety of uses. Don\'t miss out on this incredible opportunity - the owner is open to considering all offers! \*\*\*This offering is for the existing property and includes plans for the proposed mixed use dwelling\*\*\*\*