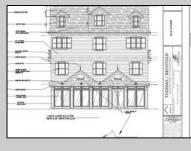

## COMMENTS

Amazing mixed use opportunity in a prime location! Explore the included plans for a proposed three-story property, featuring a spacious commercial storefront on the first floor with stunning corner exposure and unique window design. The second floor offers a versatile 1,350 square foot commercial space ideal for offices or expanding the lower level. The third floor boasts a luxurious 3 bedroom, 2.5 bath unit with breathtaking ocean views from the deck. With a convenient 3-stop commercial elevator and covered parking space included, this property is perfect for a variety of uses. Don\'t miss out on this incredible opportunity - the owner is open to considering all offers! \*\*\*This offering is for the existing property and includes plans for the proposed mixed use dwelling\*\*\*\*