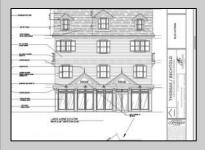

## **COMMENTS**

Amazing mixed use opportunity in a prime location! Explore the included plans for a proposed three-story property, featuring a spacious commercial storefront on the first floor with stunning corner exposure and unique window design. The second floor offers a versatile 1,350 square foot commercial space ideal for offices or expanding the lower level. The third floor boasts a luxurious 3 bedroom, 2.5 bath unit with breathtaking ocean views from the deck. With a convenient 3-stop commercial elevator and covered parking space included, this property is perfect for a variety of uses. Don\'t miss out on this incredible opportunity - the owner is open to considering all offers! \*\*\*This offering is for the existing property and includes plans for the proposed mixed use dwelling\*\*\*\*