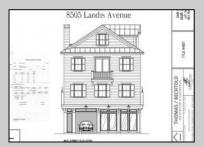

## 8505 Landis Avenue Sea Isle City, NJ 08243

## **COMMENTS**

Amazing mixed use opportunity in a prime location! Explore the included plans for a proposed three-story property, featuring a spacious commercial storefront on the first floor with stunning corner exposure and unique window design. The second floor offers a versatile 1,350 square foot commercial space ideal for offices or expanding the lower level. The third floor boasts a luxurious 3 bedroom, 2.5 bath unit with breathtaking ocean views from the deck. With a convenient 3-stop commercial elevator and covered parking space included, this property is perfect for a variety of uses. Don\'t miss out on this incredible opportunity - the owner is open to considering all offers! \*\*\*This offering is for the existing property and includes plans for the proposed mixed use dwelling\*\*\*\*