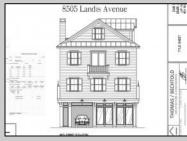

## COMMENTS

Amazing mixed use opportunity in a prime location! Explore the included plans for a proposed three-story property, featuring a spacious commercial storefront on the first floor with stunning corner exposure and unique window design. The second floor offers a versatile 1,350 square foot commercial space ideal for offices or expanding the lower level. The third floor boasts a luxurious 3 bedroom, 2.5 bath unit with breathtaking ocean views from the deck. With a convenient 3-stop commercial elevator and covered parking space included, this property is perfect for a variety of uses. Don't miss out on this incredible opportunity - the owner is open to considering all offers! \*\*\*This offering is for the existing property and includes plans for the proposed mixed use dwelling\*\*\*\* **PROPERTY DETAILS** 