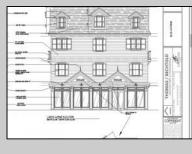

## COMMENTS

Amazing mixed use opportunity in a prime location! Explore the included plans for a proposed three-story property, featuring a spacious commercial storefront on the first floor with stunning corner exposure and unique window design. The second floor offers a versatile 1,350 square foot commercial space ideal for offices or expanding the lower level. The third floor boasts a luxurious 3 bedroom, 2.5 bath unit with breathtaking ocean views from the deck. With a convenient 3-stop commercial elevator and covered parking space included, this property is perfect for a variety of uses. Don't miss out on this incredible opportunity - the owner is open to considering all offers! \*\*\*This offering is for the existing property and includes plans for the proposed mixed use dwelling\*\*\*\* **PROPERTY DETAILS** 