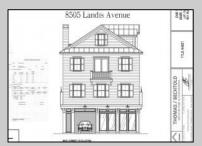

## **COMMENTS**

Amazing mixed use opportunity in a prime location! Explore the included plans for a proposed three-story property, featuring a spacious commercial storefront on the first floor with stunning corner exposure and unique window design. The second floor offers a versatile 1,350 square foot commercial space ideal for offices or expanding the lower level. The third floor boasts a luxurious 3 bedroom, 2.5 bath unit with breathtaking ocean views from the deck. With a convenient 3-stop commercial elevator and covered parking space included, this property is perfect for a variety of uses. Don\'t miss out on this incredible opportunity - the owner is open to considering all offers! \*\*\*This offering is for the existing property and includes plans for the proposed mixed use dwelling\*\*\*\*