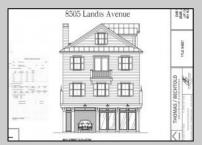

## 8505 Landis Avenue Sea Isle City, NJ 08243

## **COMMENTS**

Amazing mixed use opportunity in a prime location! Explore the included plans for a proposed three-story property, featuring a spacious commercial storefront on the first floor with stunning corner exposure and unique window design. The second floor offers a versatile 1,350 square foot commercial space ideal for offices or expanding the lower level. The third floor boasts a luxurious 3 bedroom, 2.5 bath unit with breathtaking ocean views from the deck. With a convenient 3-stop commercial elevator and covered parking space included, this property is perfect for a variety of uses. Don't miss out on this incredible opportunity - the owner is open to considering all offers! \*\*\*This offering is for the existing property and includes plans for the proposed mixed use dwelling\*\*\*\*