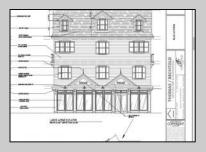

## **COMMENTS**

Amazing mixed use opportunity in a prime location! Explore the included plans for a proposed three-story property, featuring a spacious commercial storefront on the first floor with stunning corner exposure and unique window design. The second floor offers a versatile 1,350 square foot commercial space ideal for offices or expanding the lower level. The third floor boasts a luxurious 3 bedroom, 2.5 bath unit with breathtaking ocean views from the deck. With a convenient 3-stop commercial elevator and covered parking space included, this property is perfect for a variety of uses. Don't miss out on this incredible opportunity - the owner is open to considering all offers! \*\*\*This offering is for the existing property and includes plans for the proposed mixed use dwelling\*\*\*\*