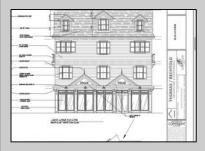

## **COMMENTS**

Amazing mixed use opportunity in a prime location! Explore the included plans for a proposed three-story property, featuring a spacious commercial storefront on the first floor with stunning corner exposure and unique window design. The second floor offers a versatile 1,350 square foot commercial space ideal for offices or expanding the lower level. The third floor boasts a luxurious 3 bedroom, 2.5 bath unit with breathtaking ocean views from the deck. With a convenient 3-stop commercial elevator and covered parking space included, this property is perfect for a variety of uses. Don\'t miss out on this incredible opportunity - the owner is open to considering all offers! \*\*\*This offering is for the existing property and includes plans for the proposed mixed use dwelling\*\*\*\*