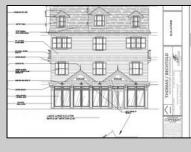

## COMMENTS

Amazing mixed use opportunity in a prime location! Explore the included plans for a proposed three-story property, featuring a spacious commercial storefront on the first floor with stunning corner exposure and unique window design. The second floor offers a versatile 1,350 square foot commercial space ideal for offices or expanding the lower level. The third floor boasts a luxurious 3 bedroom, 2.5 bath unit with breathtaking ocean views from the deck. With a convenient 3-stop commercial elevator and covered parking space included, this property is perfect for a variety of uses. Don\'t miss out on this incredible opportunity - the owner is open to considering all offers! \*\*\*This offering is for the existing property and includes plans for the proposed mixed use dwelling\*\*\*\* PROPERTY DETAILS