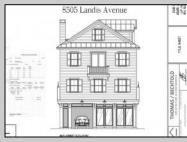

## 8505 Landis Avenue Sea Isle City, NJ 08243

Asking \$995,000.00

## COMMENTS

Amazing mixed use opportunity in a prime location! Explore the included plans for a proposed three-story property, featuring a spacious commercial storefront on the first floor with stunning corner exposure and unique window design. The second floor offers a versatile 1,350 square foot commercial space ideal for offices or expanding the lower level. The third floor boasts a luxurious 3 bedroom, 2.5 bath unit with breathtaking ocean views from the deck. With a convenient 3-stop commercial elevator and covered parking space included, this property is perfect for a variety of uses. Don\'t miss out on this incredible opportunity - the owner is open to considering all offers! \*\*\*This offering is for the existing property and includes plans for the proposed mixed use dwelling\*\*\*\* PROPERTY DETAILS