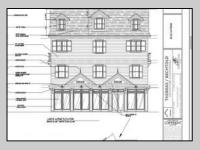

## **COMMENTS**

Amazing mixed use opportunity in a prime location! Explore the included plans for a proposed three-story property, featuring a spacious commercial storefront on the first floor with stunning corner exposure and unique window design. The second floor offers a versatile 1,350 square foot commercial space ideal for offices or expanding the lower level. The third floor boasts a luxurious 3 bedroom, 2.5 bath unit with breathtaking ocean views from the deck. With a convenient 3-stop commercial elevator and covered parking space included, this property is perfect for a variety of uses. Don\'t miss out on this incredible opportunity - the owner is open to considering all offers! \*\*\*This offering is for the existing property and includes plans for the proposed mixed use dwelling\*\*\*\*