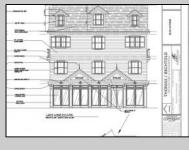

## COMMENTS

Amazing mixed use opportunity in a prime location! Explore the included plans for a proposed three-story property, featuring a spacious commercial storefront on the first floor with stunning corner exposure and unique window design. The second floor offers a versatile 1,350 square foot commercial space ideal for offices or expanding the lower level. The third floor boasts a luxurious 3 bedroom, 2.5 bath unit with breathtaking ocean views from the deck. With a convenient 3-stop commercial elevator and covered parking space included, this property is perfect for a variety of uses. Don\'t miss out on this incredible opportunity - the owner is open to considering all offers! \*\*\*This offering is for the existing property and includes plans for the proposed mixed use dwelling\*\*\*\*