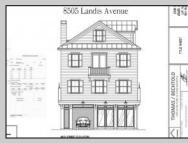

## COMMENTS

Amazing mixed use opportunity in a prime location! Explore the included plans for a proposed three-story property, featuring a spacious commercial storefront on the first floor with stunning corner exposure and unique window design. The second floor offers a versatile 1,350 square foot commercial space ideal for offices or expanding the lower level. The third floor boasts a luxurious 3 bedroom, 2.5 bath unit with breathtaking ocean views from the deck. With a convenient 3-stop commercial elevator and covered parking space included, this property is perfect for a variety of uses. Don\'t miss out on this incredible opportunity - the owner is open to considering all offers! \*\*\*This offering is for the existing property and includes plans for the proposed mixed use dwelling\*\*\*\*