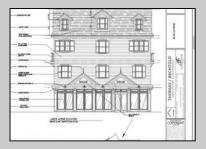

## **COMMENTS**

Amazing mixed use opportunity in a prime location! Explore the included plans for a proposed three-story property, featuring a spacious commercial storefront on the first floor with stunning corner exposure and unique window design. The second floor offers a versatile 1,350 square foot commercial space ideal for offices or expanding the lower level. The third floor boasts a luxurious 3 bedroom, 2.5 bath unit with breathtaking ocean views from the deck. With a convenient 3-stop commercial elevator and covered parking space included, this property is perfect for a variety of uses. Don\'t miss out on this incredible opportunity - the owner is open to considering all offers! \*\*\*This offering is for the existing property and includes plans for the proposed mixed use dwelling\*\*\*\*