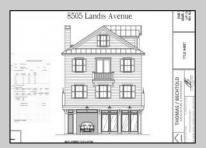

## **COMMENTS**

Amazing mixed use opportunity in a prime location! Explore the included plans for a proposed three-story property, featuring a spacious commercial storefront on the first floor with stunning corner exposure and unique window design. The second floor offers a versatile 1,350 square foot commercial space ideal for offices or expanding the lower level. The third floor boasts a luxurious 3 bedroom, 2.5 bath unit with breathtaking ocean views from the deck. With a convenient 3-stop commercial elevator and covered parking space included, this property is perfect for a variety of uses. Don\'t miss out on this incredible opportunity - the owner is open to considering all offers! \*\*\*This offering is for the existing property and includes plans for the proposed mixed use dwelling\*\*\*\*