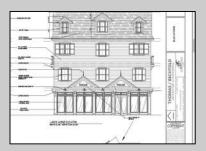

## **COMMENTS**

Amazing mixed use opportunity in a prime location! Explore the included plans for a proposed three-story property, featuring a spacious commercial storefront on the first floor with stunning corner exposure and unique window design. The second floor offers a versatile 1,350 square foot commercial space ideal for offices or expanding the lower level. The third floor boasts a luxurious 3 bedroom, 2.5 bath unit with breathtaking ocean views from the deck. With a convenient 3-stop commercial elevator and covered parking space included, this property is perfect for a variety of uses. Don\'t miss out on this incredible opportunity - the owner is open to considering all offers! \*\*\*This offering is for the existing property and includes plans for the proposed mixed use dwelling\*\*\*\*