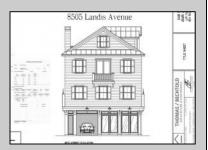

## **COMMENTS**

Amazing mixed use opportunity in a prime location! Explore the included plans for a proposed three-story property, featuring a spacious commercial storefront on the first floor with stunning corner exposure and unique window design. The second floor offers a versatile 1,350 square foot commercial space ideal for offices or expanding the lower level. The third floor boasts a luxurious 3 bedroom, 2.5 bath unit with breathtaking ocean views from the deck. With a convenient 3-stop commercial elevator and covered parking space included, this property is perfect for a variety of uses. Don\'t miss out on this incredible opportunity - the owner is open to considering all offers! \*\*\*This offering is for the existing property and includes plans for the proposed mixed use dwelling\*\*\*\*