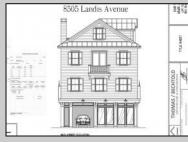

## 8505 Landis Avenue Sea Isle City, NJ 08243

Asking \$995,000.00

## COMMENTS

Amazing mixed use opportunity in a prime location! Explore the included plans for a proposed three-story property, featuring a spacious commercial storefront on the first floor with stunning corner exposure and unique window design. The second floor offers a versatile 1,350 square foot commercial space ideal for offices or expanding the lower level. The third floor boasts a luxurious 3 bedroom, 2.5 bath unit with breathtaking ocean views from the deck. With a convenient 3-stop commercial elevator and covered parking space included, this property is perfect for a variety of uses. Don\'t miss out on this incredible opportunity - the owner is open to considering all offers! \*\*\*This offering is for the existing property and includes plans for the proposed mixed use dwelling\*\*\*\*