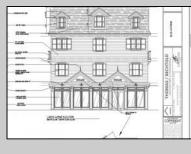

## COMMENTS

Amazing mixed use opportunity in a prime location! Explore the included plans for a proposed three-story property, featuring a spacious commercial storefront on the first floor with stunning corner exposure and unique window design. The second floor offers a versatile 1,350 square foot commercial space ideal for offices or expanding the lower level. The third floor boasts a luxurious 3 bedroom, 2.5 bath unit with breathtaking ocean views from the deck. With a convenient 3-stop commercial elevator and covered parking space included, this property is perfect for a variety of uses. Don\'t miss out on this incredible opportunity - the owner is open to considering all offers! \*\*\*This offering is for the existing property and includes plans for the proposed mixed use dwelling\*\*\*\*