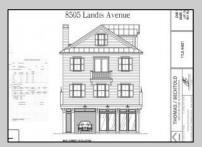

## 8505 Landis Avenue Sea Isle City, NJ 08243

## **COMMENTS**

Amazing mixed use opportunity in a prime location! Explore the included plans for a proposed three-story property, featuring a spacious commercial storefront on the first floor with stunning corner exposure and unique window design. The second floor offers a versatile 1,350 square foot commercial space ideal for offices or expanding the lower level. The third floor boasts a luxurious 3 bedroom, 2.5 bath unit with breathtaking ocean views from the deck. With a convenient 3-stop commercial elevator and covered parking space included, this property is perfect for a variety of uses. Don\'t miss out on this incredible opportunity - the owner is open to considering all offers! \*\*\*This offering is for the existing property and includes plans for the proposed mixed use dwelling\*\*\*\*