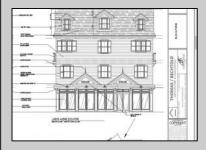

## **COMMENTS**

Amazing mixed use opportunity in a prime location! Explore the included plans for a proposed three-story property, featuring a spacious commercial storefront on the first floor with stunning corner exposure and unique window design. The second floor offers a versatile 1,350 square foot commercial space ideal for offices or expanding the lower level. The third floor boasts a luxurious 3 bedroom, 2.5 bath unit with breathtaking ocean views from the deck. With a convenient 3-stop commercial elevator and covered parking space included, this property is perfect for a variety of uses. Don\'t miss out on this incredible opportunity - the owner is open to considering all offers! \*\*\*This offering is for the existing property and includes plans for the proposed mixed use dwelling\*\*\*\*