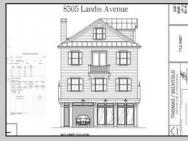

## 8505 Landis Avenue Sea Isle City, NJ 08243

Asking \$995,000.00

## COMMENTS

Amazing mixed use opportunity in a prime location! Explore the included plans for a proposed three-story property, featuring a spacious commercial storefront on the first floor with stunning corner exposure and unique window design. The second floor offers a versatile 1,350 square foot commercial space ideal for offices or expanding the lower level. The third floor boasts a luxurious 3 bedroom, 2.5 bath unit with breathtaking ocean views from the deck. With a convenient 3-stop commercial elevator and covered parking space included, this property is perfect for a variety of uses. Don't miss out on this incredible opportunity - the owner is open to considering all offers! \*\*\*This offering is for the existing property and includes plans for the proposed mixed use dwelling\*\*\*\* **PROPERTY DETAILS** 