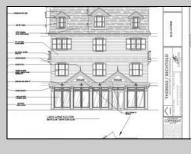

## COMMENTS

Amazing mixed use opportunity in a prime location! Explore the included plans for a proposed three-story property, featuring a spacious commercial storefront on the first floor with stunning corner exposure and unique window design. The second floor offers a versatile 1,350 square foot commercial space ideal for offices or expanding the lower level. The third floor boasts a luxurious 3 bedroom, 2.5 bath unit with breathtaking ocean views from the deck. With a convenient 3-stop commercial elevator and covered parking space included, this property is perfect for a variety of uses. Don't miss out on this incredible opportunity - the owner is open to considering all offers! \*\*\*This offering is for the existing property and includes plans for the proposed mixed use dwelling\*\*\*\* **PROPERTY DETAILS** 