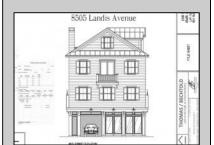

## COMMENTS

Amazing mixed use opportunity in a prime location! Explore the included plans for a proposed three-story property, featuring a spacious commercial storefront on the first floor with stunning corner exposure and unique window design. The second floor offers a versatile 1,350 square foot commercial space ideal for offices or expanding the lower level. The third floor boasts a luxurious 3 bedroom, 2.5 bath unit with breathtaking ocean views from the deck. With a convenient 3-stop commercial elevator and covered parking space included, this property is perfect for a variety of uses. Don\'t miss out on this incredible opportunity - the owner is open to considering all offers! \*\*\*This offering is for the existing property and includes plans for the proposed mixed use dwelling\*\*\*\*