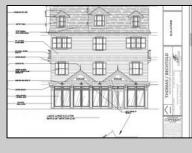

## COMMENTS

Amazing mixed use opportunity in a prime location! Explore the included plans for a proposed three-story property, featuring a spacious commercial storefront on the first floor with stunning corner exposure and unique window design. The second floor offers a versatile 1,350 square foot commercial space ideal for offices or expanding the lower level. The third floor boasts a luxurious 3 bedroom, 2.5 bath unit with breathtaking ocean views from the deck. With a convenient 3-stop commercial elevator and covered parking space included, this property is perfect for a variety of uses. Don\'t miss out on this incredible opportunity - the owner is open to considering all offers! \*\*\*This offering is for the existing property and includes plans for the proposed mixed use dwelling\*\*\*\*