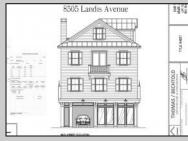

## 8505 Landis Avenue Sea Isle City, NJ 08243

Asking \$995,000.00

## COMMENTS

Amazing mixed use opportunity in a prime location! Explore the included plans for a proposed three-story property, featuring a spacious commercial storefront on the first floor with stunning corner exposure and unique window design. The second floor offers a versatile 1,350 square foot commercial space ideal for offices or expanding the lower level. The third floor boasts a luxurious 3 bedroom, 2.5 bath unit with breathtaking ocean views from the deck. With a convenient 3-stop commercial elevator and covered parking space included, this property is perfect for a variety of uses. Don\'t miss out on this incredible opportunity - the owner is open to considering all offers! \*\*\*This offering is for the existing property and includes plans for the proposed mixed use dwelling\*\*\*\*