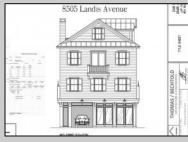

## 8505 Landis Avenue Sea Isle City, NJ 08243

Asking \$995,000.00

## COMMENTS

Amazing mixed use opportunity in a prime location! Explore the included plans for a proposed three-story property, featuring a spacious commercial storefront on the first floor with stunning corner exposure and unique window design. The second floor offers a versatile 1,350 square foot commercial space ideal for offices or expanding the lower level. The third floor boasts a luxurious 3 bedroom, 2.5 bath unit with breathtaking ocean views from the deck. With a convenient 3-stop commercial elevator and covered parking space included, this property is perfect for a variety of uses. Don\'t miss out on this incredible opportunity - the owner is open to considering all offers! \*\*\*This offering is for the existing property and includes plans for the proposed mixed use dwelling\*\*\*\*