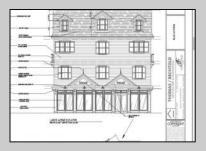

## **COMMENTS**

Amazing mixed use opportunity in a prime location! Explore the included plans for a proposed three-story property, featuring a spacious commercial storefront on the first floor with stunning corner exposure and unique window design. The second floor offers a versatile 1,350 square foot commercial space ideal for offices or expanding the lower level. The third floor boasts a luxurious 3 bedroom, 2.5 bath unit with breathtaking ocean views from the deck. With a convenient 3-stop commercial elevator and covered parking space included, this property is perfect for a variety of uses. Don\'t miss out on this incredible opportunity - the owner is open to considering all offers! \*\*\*This offering is for the existing property and includes plans for the proposed mixed use dwelling\*\*\*\*