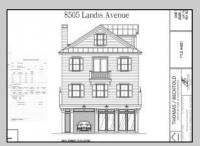

## 8505 Landis Avenue Sea Isle City, NJ 08243

## **COMMENTS**

Amazing mixed use opportunity in a prime location! Explore the included plans for a proposed three-story property, featuring a spacious commercial storefront on the first floor with stunning corner exposure and unique window design. The second floor offers a versatile 1,350 square foot commercial space ideal for offices or expanding the lower level. The third floor boasts a luxurious 3 bedroom, 2.5 bath unit with breathtaking ocean views from the deck. With a convenient 3-stop commercial elevator and covered parking space included, this property is perfect for a variety of uses. Don\'t miss out on this incredible opportunity - the owner is open to considering all offers! \*\*\*This offering is for the existing property and includes plans for the proposed mixed use dwelling\*\*\*\*