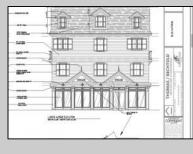

## COMMENTS

Amazing mixed use opportunity in a prime location! Explore the included plans for a proposed three-story property, featuring a spacious commercial storefront on the first floor with stunning corner exposure and unique window design. The second floor offers a versatile 1,350 square foot commercial space ideal for offices or expanding the lower level. The third floor boasts a luxurious 3 bedroom, 2.5 bath unit with breathtaking ocean views from the deck. With a convenient 3-stop commercial elevator and covered parking space included, this property is perfect for a variety of uses. Don\'t miss out on this incredible opportunity - the owner is open to considering all offers! \*\*\*This offering is for the existing property and includes plans for the proposed mixed use dwelling\*\*\*\*