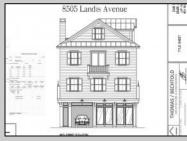

## 8505 Landis Avenue Sea Isle City, NJ 08243

Asking \$995,000.00

## COMMENTS

Amazing mixed use opportunity in a prime location! Explore the included plans for a proposed three-story property, featuring a spacious commercial storefront on the first floor with stunning corner exposure and unique window design. The second floor offers a versatile 1,350 square foot commercial space ideal for offices or expanding the lower level. The third floor boasts a luxurious 3 bedroom, 2.5 bath unit with breathtaking ocean views from the deck. With a convenient 3-stop commercial elevator and covered parking space included, this property is perfect for a variety of uses. Don\'t miss out on this incredible opportunity - the owner is open to considering all offers! \*\*\*This offering is for the existing property and includes plans for the proposed mixed use dwelling\*\*\*\*