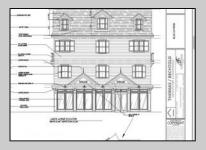

## **COMMENTS**

Amazing mixed use opportunity in a prime location! Explore the included plans for a proposed three-story property, featuring a spacious commercial storefront on the first floor with stunning corner exposure and unique window design. The second floor offers a versatile 1,350 square foot commercial space ideal for offices or expanding the lower level. The third floor boasts a luxurious 3 bedroom, 2.5 bath unit with breathtaking ocean views from the deck. With a convenient 3-stop commercial elevator and covered parking space included, this property is perfect for a variety of uses. Don\'t miss out on this incredible opportunity - the owner is open to considering all offers! \*\*\*This offering is for the existing property and includes plans for the proposed mixed use dwelling\*\*\*\*