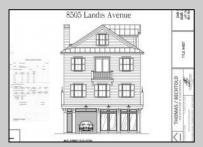

## 8505 Landis Avenue Sea Isle City, NJ 08243

## **COMMENTS**

Amazing mixed use opportunity in a prime location! Explore the included plans for a proposed three-story property, featuring a spacious commercial storefront on the first floor with stunning corner exposure and unique window design. The second floor offers a versatile 1,350 square foot commercial space ideal for offices or expanding the lower level. The third floor boasts a luxurious 3 bedroom, 2.5 bath unit with breathtaking ocean views from the deck. With a convenient 3-stop commercial elevator and covered parking space included, this property is perfect for a variety of uses. Don\'t miss out on this incredible opportunity - the owner is open to considering all offers! \*\*\*This offering is for the existing property and includes plans for the proposed mixed use dwelling\*\*\*\*