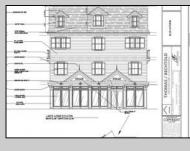

## COMMENTS

Amazing mixed use opportunity in a prime location! Explore the included plans for a proposed three-story property, featuring a spacious commercial storefront on the first floor with stunning corner exposure and unique window design. The second floor offers a versatile 1,350 square foot commercial space ideal for offices or expanding the lower level. The third floor boasts a luxurious 3 bedroom, 2.5 bath unit with breathtaking ocean views from the deck. With a convenient 3-stop commercial elevator and covered parking space included, this property is perfect for a variety of uses. Don\'t miss out on this incredible opportunity - the owner is open to considering all offers! \*\*\*This offering is for the existing property and includes plans for the proposed mixed use dwelling\*\*\*\*