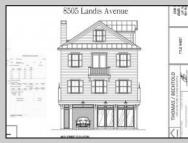

## 8505 Landis Avenue Sea Isle City, NJ 08243

Asking \$995,000.00

## COMMENTS

Amazing mixed use opportunity in a prime location! Explore the included plans for a proposed three-story property, featuring a spacious commercial storefront on the first floor with stunning corner exposure and unique window design. The second floor offers a versatile 1,350 square foot commercial space ideal for offices or expanding the lower level. The third floor boasts a luxurious 3 bedroom, 2.5 bath unit with breathtaking ocean views from the deck. With a convenient 3-stop commercial elevator and covered parking space included, this property is perfect for a variety of uses. Don\'t miss out on this incredible opportunity - the owner is open to considering all offers! \*\*\*This offering is for the existing property and includes plans for the proposed mixed use dwelling\*\*\*\*