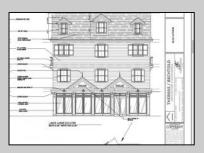

## **COMMENTS**

Amazing mixed use opportunity in a prime location! Explore the included plans for a proposed three-story property, featuring a spacious commercial storefront on the first floor with stunning corner exposure and unique window design. The second floor offers a versatile 1,350 square foot commercial space ideal for offices or expanding the lower level. The third floor boasts a luxurious 3 bedroom, 2.5 bath unit with breathtaking ocean views from the deck. With a convenient 3-stop commercial elevator and covered parking space included, this property is perfect for a variety of uses. Don\'t miss out on this incredible opportunity - the owner is open to considering all offers! \*\*\*This offering is for the existing property and includes plans for the proposed mixed use dwelling\*\*\*\*