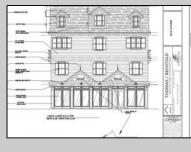

## COMMENTS

Amazing mixed use opportunity in a prime location! Explore the included plans for a proposed three-story property, featuring a spacious commercial storefront on the first floor with stunning corner exposure and unique window design. The second floor offers a versatile 1,350 square foot commercial space ideal for offices or expanding the lower level. The third floor boasts a luxurious 3 bedroom, 2.5 bath unit with breathtaking ocean views from the deck. With a convenient 3-stop commercial elevator and covered parking space included, this property is perfect for a variety of uses. Don\'t miss out on this incredible opportunity - the owner is open to considering all offers! \*\*\*This offering is for the existing property and includes plans for the proposed mixed use dwelling\*\*\*\*