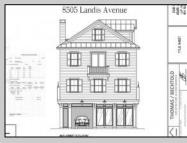

## 8505 Landis Avenue Sea Isle City, NJ 08243

Asking \$995,000.00

## COMMENTS

Amazing mixed use opportunity in a prime location! Explore the included plans for a proposed three-story property, featuring a spacious commercial storefront on the first floor with stunning corner exposure and unique window design. The second floor offers a versatile 1,350 square foot commercial space ideal for offices or expanding the lower level. The third floor boasts a luxurious 3 bedroom, 2.5 bath unit with breathtaking ocean views from the deck. With a convenient 3-stop commercial elevator and covered parking space included, this property is perfect for a variety of uses. Don\'t miss out on this incredible opportunity - the owner is open to considering all offers! \*\*\*This offering is for the existing property and includes plans for the proposed mixed use dwelling\*\*\*\*