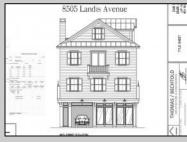

## 8505 Landis Avenue Sea Isle City, NJ 08243

Asking \$995,000.00

## COMMENTS

Amazing mixed use opportunity in a prime location! Explore the included plans for a proposed three-story property, featuring a spacious commercial storefront on the first floor with stunning corner exposure and unique window design. The second floor offers a versatile 1,350 square foot commercial space ideal for offices or expanding the lower level. The third floor boasts a luxurious 3 bedroom, 2.5 bath unit with breathtaking ocean views from the deck. With a convenient 3-stop commercial elevator and covered parking space included, this property is perfect for a variety of uses. Don\'t miss out on this incredible opportunity - the owner is open to considering all offers! \*\*\*This offering is for the existing property and includes plans for the proposed mixed use dwelling\*\*\*\*