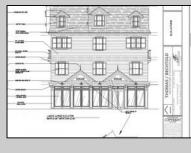

## COMMENTS

Amazing mixed use opportunity in a prime location! Explore the included plans for a proposed three-story property, featuring a spacious commercial storefront on the first floor with stunning corner exposure and unique window design. The second floor offers a versatile 1,350 square foot commercial space ideal for offices or expanding the lower level. The third floor boasts a luxurious 3 bedroom, 2.5 bath unit with breathtaking ocean views from the deck. With a convenient 3-stop commercial elevator and covered parking space included, this property is perfect for a variety of uses. Don\'t miss out on this incredible opportunity - the owner is open to considering all offers! \*\*\*This offering is for the existing property and includes plans for the proposed mixed use dwelling\*\*\*\*