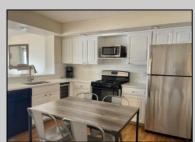

## **COMMENTS**

GULL COVE CONDOMINIUMS ... nestled in the very desirable area known as \"Diamond Beach\". This well maintained three bedroom two bath unit is just a short walk to the beautiful beach, pool with the privacy of a gated community. The eat-in kitchen is fully equipped open to the bright and airy living area with French doors leading to a private deck with storage area. All three bedrooms are spacious and pleasant from the natural light shining thru. There is a large pool with plenty of lounging area to soak up the sun. This stellar location has an excellent rental history with repeat business....rentals in place for 2024 season. New HVAC 2023 and coming fully furnished makes this ready to go for the savvy investor looking for a fantastic buy at the Jersey shore.

## **PROPERTY DETAILS**

UnitFeatures ParkingGarage OtherRooms Fireplace Carport Living Room Wall To Wall Carpet Eat In Kitchen 2 Car Laminate Fooring Dining Area

AppliancesIncluded Range Self-Clean Oven Microwave Oven Refrigerator Washer Dryer Dishwasher Wine Cooler