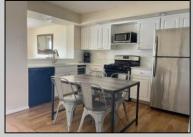

## **COMMENTS**

GULL COVE CONDOMINIUMS ... nestled in the very desirable area known as \"Diamond Beach\". This well maintained three bedroom two bath unit is just a short walk to the beautiful beach, pool with the privacy of a gated community. The eat-in kitchen is fully equipped open to the bright and airy living area with French doors leading to a private deck with storage area. All three bedrooms are spacious and pleasant from the natural light shining thru. There is a large pool with plenty of lounging area to soak up the sun. This stellar location has an excellent rental history with repeat business....rentals in place for 2024 season. New HVAC 2023 and coming fully furnished makes this ready to go for the savvy investor looking for a fantastic buy at the Jersey shore.