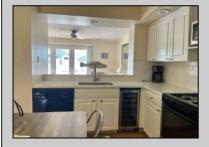

## **COMMENTS**

GULL COVE CONDOMINIUMS ... nestled in the very desirable area known as \"Diamond Beach\". This well maintained three bedroom two bath unit is just a short walk to the beautiful beach, pool with the privacy of a gated community. The eat-in kitchen is fully equipped open to the bright and airy living area with French doors leading to a private deck with storage area. All three bedrooms are spacious and pleasant from the natural light shining thru. There is a large pool with plenty of lounging area to soak up the sun. This stellar location has an excellent rental history with repeat business....rentals in place for 2024 season. New HVAC 2023 and coming fully furnished makes this ready to go for the savvy investor looking for a fantastic buy at the Jersey shore.

## **PROPERTY DETAILS**

UnitFeatures ParkingGarage OtherRooms Fireplace Carport Living Room Wall To Wall Carpet Eat In Kitchen 2 Car Laminate Fooring Dining Area

AppliancesIncluded Range Self-Clean Oven Microwave Oven Refrigerator Washer Dryer Dishwasher Wine Cooler