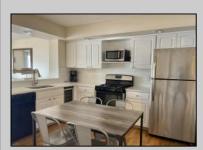

## **COMMENTS**

GULL COVE CONDOMINIUMS ... nestled in the very desirable area known as \"Diamond Beach\". This well maintained three bedroom two bath unit is just a short walk to the beautiful beach, pool with the privacy of a gated community. The eat-in kitchen is fully equipped open to the bright and airy living area with French doors leading to a private deck with storage area. All three bedrooms are spacious and pleasant from the natural light shining thru. There is a large pool with plenty of lounging area to soak up the sun. This stellar location has an excellent rental history with repeat business....rentals in place for 2024 season. New HVAC 2023 and coming fully furnished makes this ready to go for the savvy investor looking for a fantastic buy at the Jersey shore.

## **PROPERTY DETAILS**

UnitFeatures ParkingGarage OtherRooms Fireplace Carport Living Room Wall To Wall Carpet Eat In Kitchen 2 Car Laminate Fooring Dining Area

AppliancesIncluded Range Self-Clean Oven Microwave Oven Refrigerator Washer Dryer Dishwasher Wine Cooler