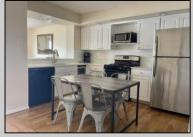

## **COMMENTS**

GULL COVE CONDOMINIUMS ... nestled in the very desirable area known as \"Diamond Beach\". This well maintained three bedroom two bath unit is just a short walk to the beautiful beach, pool with the privacy of a gated community. The eat-in kitchen is fully equipped open to the bright and airy living area with French doors leading to a private deck with storage area. All three bedrooms are spacious and pleasant from the natural light shining thru. There is a large pool with plenty of lounging area to soak up the sun. This stellar location has an excellent rental history with repeat business....rentals in place for 2024 season. New HVAC 2023 and coming fully furnished makes this ready to go for the savvy investor looking for a fantastic buy at the Jersey shore.

## **PROPERTY DETAILS**

UnitFeatures ParkingGarage OtherRooms Fireplace Carport Living Room Wall To Wall Carpet Eat In Kitchen 2 Car Laminate Fooring Dining Area

AppliancesIncluded Range Self-Clean Oven Microwave Oven Refrigerator Washer Dryer Dishwasher Wine Cooler