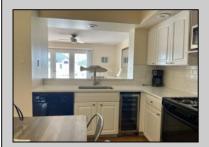

## **COMMENTS**

GULL COVE CONDOMINIUMS ... nestled in the very desirable area known as \"Diamond Beach\". This well maintained three bedroom two bath unit is just a short walk to the beautiful beach, pool with the privacy of a gated community. The eat-in kitchen is fully equipped open to the bright and airy living area with French doors leading to a private deck with storage area. All three bedrooms are spacious and pleasant from the natural light shining thru. There is a large pool with plenty of lounging area to soak up the sun. This stellar location has an excellent rental history with repeat business....rentals in place for 2024 season. New HVAC 2023 and coming fully furnished makes this ready to go for the savvy investor looking for a fantastic buy at the Jersey shore.

## **PROPERTY DETAILS**

UnitFeatures ParkingGarage OtherRooms Fireplace Carport Living Room Wall To Wall Carpet Eat In Kitchen 2 Car Laminate Fooring Dining Area

AppliancesIncluded Range Self-Clean Oven Microwave Oven Refrigerator Washer Dryer Dishwasher Wine Cooler