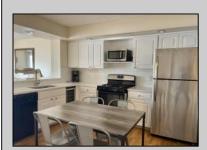

## **COMMENTS**

GULL COVE CONDOMINIUMS ... nestled in the very desirable area known as \"Diamond Beach\". This well maintained three bedroom two bath unit is just a short walk to the beautiful beach, pool with the privacy of a gated community. The eat-in kitchen is fully equipped open to the bright and airy living area with French doors leading to a private deck with storage area. All three bedrooms are spacious and pleasant from the natural light shining thru. There is a large pool with plenty of lounging area to soak up the sun. This stellar location has an excellent rental history with repeat business....rentals in place for 2024 season. New HVAC 2023 and coming fully furnished makes this ready to go for the savvy investor looking for a fantastic buy at the Jersey shore.

## **PROPERTY DETAILS**

UnitFeatures ParkingGarage OtherRooms Fireplace Carport Living Room Wall To Wall Carpet Eat In Kitchen 2 Car Laminate Fooring Dining Area

AppliancesIncluded Range Self-Clean Oven Microwave Oven Refrigerator Washer Dryer Dishwasher Wine Cooler