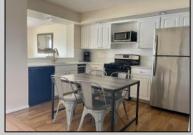

## **COMMENTS**

GULL COVE CONDOMINIUMS ... nestled in the very desirable area known as \"Diamond Beach\". This well maintained three bedroom two bath unit is just a short walk to the beautiful beach, pool with the privacy of a gated community. The eat-in kitchen is fully equipped open to the bright and airy living area with French doors leading to a private deck with storage area. All three bedrooms are spacious and pleasant from the natural light shining thru. There is a large pool with plenty of lounging area to soak up the sun. This stellar location has an excellent rental history with repeat business....rentals in place for 2024 season. New HVAC 2023 and coming fully furnished makes this ready to go for the savvy investor looking for a fantastic buy at the Jersey shore.

## **PROPERTY DETAILS**

UnitFeatures ParkingGarage OtherRooms Fireplace Carport Living Room Wall To Wall Carpet Eat In Kitchen 2 Car Laminate Fooring Dining Area

AppliancesIncluded Range Self-Clean Oven Microwave Oven Refrigerator Washer Dryer Dishwasher Wine Cooler