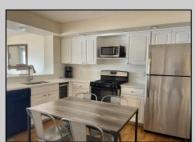

## **COMMENTS**

GULL COVE CONDOMINIUMS ... nestled in the very desirable area known as \"Diamond Beach\". This well maintained three bedroom two bath unit is just a short walk to the beautiful beach, pool with the privacy of a gated community. The eat-in kitchen is fully equipped open to the bright and airy living area with French doors leading to a private deck with storage area. All three bedrooms are spacious and pleasant from the natural light shining thru. There is a large pool with plenty of lounging area to soak up the sun. This stellar location has an excellent rental history with repeat business....rentals in place for 2024 season. New HVAC 2023 and coming fully furnished makes this ready to go for the savvy investor looking for a fantastic buy at the Jersey shore.

## **PROPERTY DETAILS**

UnitFeatures ParkingGarage OtherRooms Fireplace Carport Living Room Wall To Wall Carpet Eat In Kitchen 2 Car Laminate Fooring Dining Area

AppliancesIncluded Range Self-Clean Oven Microwave Oven Refrigerator Washer Dryer Dishwasher Wine Cooler