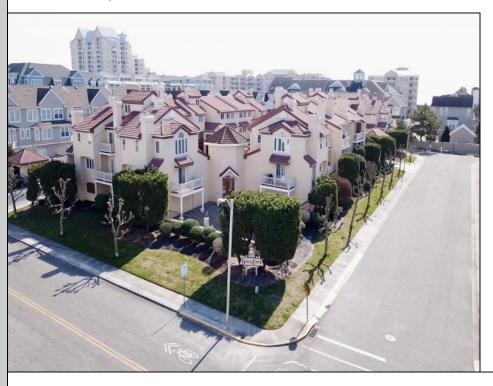

## **COMMENTS**

GULL COVE CONDOMINIUMS ... nestled in the very desirable area known as \"Diamond Beach\". This well maintained three bedroom two bath unit is just a short walk to the beautiful beach, pool with the privacy of a gated community. The eat-in kitchen is fully equipped open to the bright and airy living area with French doors leading to a private deck with storage area. All three bedrooms are spacious and pleasant from the natural light shining thru. There is a large pool with plenty of lounging area to soak up the sun. This stellar location has an excellent rental history with repeat business....rentals in place for 2024 season. New HVAC 2023 and coming fully furnished makes this ready to go for the savvy investor looking for a fantastic buy at the Jersey shore.