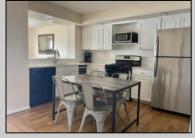

## **COMMENTS**

GULL COVE CONDOMINIUMS ... nestled in the very desirable area known as \"Diamond Beach\". This well maintained three bedroom two bath unit is just a short walk to the beautiful beach, pool with the privacy of a gated community. The eat-in kitchen is fully equipped open to the bright and airy living area with French doors leading to a private deck with storage area. All three bedrooms are spacious and pleasant from the natural light shining thru. There is a large pool with plenty of lounging area to soak up the sun. This stellar location has an excellent rental history with repeat business....rentals in place for 2024 season. New HVAC 2023 and coming fully furnished makes this ready to go for the savvy investor looking for a fantastic buy at the Jersey shore.

## **PROPERTY DETAILS**

UnitFeatures ParkingGarage OtherRooms Fireplace Carport Living Room Wall To Wall Carpet Eat In Kitchen 2 Car Laminate Fooring Dining Area

AppliancesIncluded Range Self-Clean Oven Microwave Oven Refrigerator Washer Dryer Dishwasher Wine Cooler