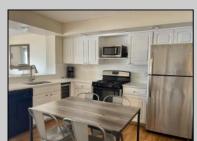

## **COMMENTS**

GULL COVE CONDOMINIUMS ... nestled in the very desirable area known as \"Diamond Beach\". This well maintained three bedroom two bath unit is just a short walk to the beautiful beach, pool with the privacy of a gated community. The eat-in kitchen is fully equipped open to the bright and airy living area with French doors leading to a private deck with storage area. All three bedrooms are spacious and pleasant from the natural light shining thru. There is a large pool with plenty of lounging area to soak up the sun. This stellar location has an excellent rental history with repeat business....rentals in place for 2024 season. New HVAC 2023 and coming fully furnished makes this ready to go for the savvy investor looking for a fantastic buy at the Jersey shore.

## **PROPERTY DETAILS**

UnitFeatures ParkingGarage OtherRooms Fireplace Carport Living Room Wall To Wall Carpet Eat In Kitchen 2 Car Laminate Fooring Dining Area

AppliancesIncluded Range Self-Clean Oven Microwave Oven Refrigerator Washer Dryer Dishwasher Wine Cooler