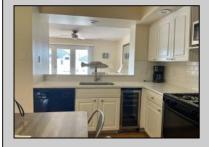

## **COMMENTS**

GULL COVE CONDOMINIUMS ... nestled in the very desirable area known as \"Diamond Beach\". This well maintained three bedroom two bath unit is just a short walk to the beautiful beach, pool with the privacy of a gated community. The eat-in kitchen is fully equipped open to the bright and airy living area with French doors leading to a private deck with storage area. All three bedrooms are spacious and pleasant from the natural light shining thru. There is a large pool with plenty of lounging area to soak up the sun. This stellar location has an excellent rental history with repeat business....rentals in place for 2024 season. New HVAC 2023 and coming fully furnished makes this ready to go for the savvy investor looking for a fantastic buy at the Jersey shore.

## **PROPERTY DETAILS**

UnitFeatures ParkingGarage OtherRooms Fireplace Carport Living Room Wall To Wall Carpet Eat In Kitchen 2 Car Laminate Fooring Dining Area

AppliancesIncluded Range Self-Clean Oven Microwave Oven Refrigerator Washer Dryer Dishwasher Wine Cooler