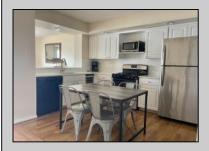

## **COMMENTS**

GULL COVE CONDOMINIUMS ... nestled in the very desirable area known as \"Diamond Beach\". This well maintained three bedroom two bath unit is just a short walk to the beautiful beach, pool with the privacy of a gated community. The eat-in kitchen is fully equipped open to the bright and airy living area with French doors leading to a private deck with storage area. All three bedrooms are spacious and pleasant from the natural light shining thru. There is a large pool with plenty of lounging area to soak up the sun. This stellar location has an excellent rental history with repeat business....rentals in place for 2024 season. New HVAC 2023 and coming fully furnished makes this ready to go for the savvy investor looking for a fantastic buy at the Jersey shore.