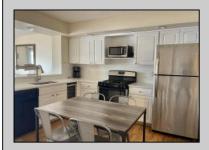

## PROPERTY DETAILS

UnitFeatures ParkingGarage OtherRooms
Fireplace Carport Living Room
Wall To Wall Carpet 2 Car Eat In Kitchen
Laminate Fooring Dining Area

AppliancesIncluded Range Self-Clean Oven Microwave Oven Refrigerator Washer Dryer Dishwasher Wine Cooler