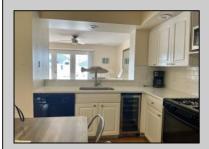

## **COMMENTS**

GULL COVE CONDOMINIUMS ... nestled in the very desirable area known as \"Diamond Beach\". This well maintained three bedroom two bath unit is just a short walk to the beautiful beach, pool with the privacy of a gated community. The eat-in kitchen is fully equipped open to the bright and airy living area with French doors leading to a private deck with storage area. All three bedrooms are spacious and pleasant from the natural light shining thru. There is a large pool with plenty of lounging area to soak up the sun. This stellar location has an excellent rental history with repeat business....rentals in place for 2024 season. New HVAC 2023 and coming fully furnished makes this ready to go for the savvy investor looking for a fantastic buy at the Jersey shore.

## PROPERTY DETAILS

UnitFeatures ParkingGarage OtherRooms
Fireplace Carport Living Room
Wall To Wall Carpet 2 Car Eat In Kitchen
Laminate Fooring Dining Area

AppliancesIncluded Range Self-Clean Oven Microwave Oven Refrigerator Washer Dryer Dishwasher Wine Cooler