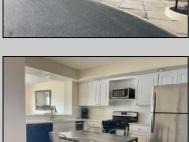

## **COMMENTS**

GULL COVE CONDOMINIUMS ... nestled in the very desirable area known as \"Diamond Beach\". This well maintained three bedroom two bath unit is just a short walk to the beautiful beach, pool with the privacy of a gated community. The eat-in kitchen is fully equipped open to the bright and airy living area with French doors leading to a private deck with storage area. All three bedrooms are spacious and pleasant from the natural light shining thru. There is a large pool with plenty of lounging area to soak up the sun. This stellar location has an excellent rental history with repeat business....rentals in place for 2024 season. New HVAC 2023 and coming fully furnished makes this ready to go for the savvy investor looking for a fantastic buy at the Jersey shore.

## PROPERTY DETAILS

UnitFeatures ParkingGarage OtherRooms
Fireplace Carport Living Room
Wall To Wall Carpet 2 Car Eat In Kitchen
Laminate Fooring Dining Area

AppliancesIncluded Range Self-Clean Oven Microwave Oven Refrigerator Washer Dryer Dishwasher Wine Cooler