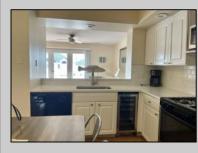

## COMMENTS

GULL COVE CONDOMINIUMS ... nestled in the very desirable area known as \"Diamond Beach\". This well maintained three bedroom two bath unit is just a short walk to the beautiful beach, pool with the privacy of a gated community. The eat-in kitchen is fully equipped open to the bright and airy living area with French doors leading to a private deck with storage area. All three bedrooms are spacious and pleasant from the natural light shining thru. There is a large pool with plenty of lounging area to soak up the sun. This stellar location has an excellent rental history with repeat business....rentals in place for 2024 season. New HVAC 2023 and coming fully furnished makes this ready to go for the savvy investor looking for a fantastic buy at the Jersey shore.

## UnitFeatures Fireplace Wall To Wall Carpet Laminate Fooring

**PROPERTY DETAILS** ParkingGarage

Carport

2 Car

OtherRooms Living Room Eat In Kitchen **Dining Area** 

AppliancesIncluded Range Self-Clean Oven Microwave Oven Refrigerator Washer Dryer Dishwasher Wine Cooler