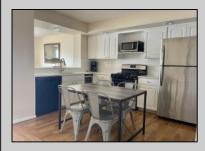

## COMMENTS

GULL COVE CONDOMINIUMS ... nestled in the very desirable area known as \"Diamond Beach\". This well maintained three bedroom two bath unit is just a short walk to the beautiful beach, pool with the privacy of a gated community. The eat-in kitchen is fully equipped open to the bright and airy living area with French doors leading to a private deck with storage area. All three bedrooms are spacious and pleasant from the natural light shining thru. There is a large pool with plenty of lounging area to soak up the sun. This stellar location has an excellent rental history with repeat business....rentals in place for 2024 season. New HVAC 2023 and coming fully furnished makes this ready to go for the savvy investor looking for a fantastic buy at the Jersey shore.

## UnitFeatures Fireplace Wall To Wall Carpet Laminate Fooring

**PROPERTY DETAILS** ParkingGarage

Carport

2 Car

OtherRooms Living Room Eat In Kitchen **Dining Area** 

AppliancesIncluded Range Self-Clean Oven Microwave Oven Refrigerator Washer Dryer Dishwasher Wine Cooler