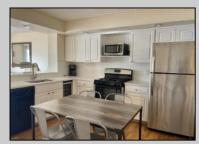

## COMMENTS

GULL COVE CONDOMINIUMS ... nestled in the very desirable area known as \"Diamond Beach\". This well maintained three bedroom two bath unit is just a short walk to the beautiful beach, pool with the privacy of a gated community. The eat-in kitchen is fully equipped open to the bright and airy living area with French doors leading to a private deck with storage area. All three bedrooms are spacious and pleasant from the natural light shining thru. There is a large pool with plenty of lounging area to soak up the sun. This stellar location has an excellent rental history with repeat business....rentals in place for 2024 season. New HVAC 2023 and coming fully furnished makes this ready to go for the savvy investor looking for a fantastic buy at the Jersey shore.

## UnitFeatures Fireplace Wall To Wall Carpet Laminate Fooring

**PROPERTY DETAILS** ParkingGarage

Carport

2 Car

OtherRooms Living Room Eat In Kitchen **Dining Area** 

AppliancesIncluded Range Self-Clean Oven Microwave Oven Refrigerator Washer Dryer Dishwasher Wine Cooler