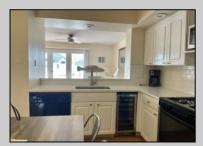

## **COMMENTS**

GULL COVE CONDOMINIUMS ... nestled in the very desirable area known as \"Diamond Beach\". This well maintained three bedroom two bath unit is just a short walk to the beautiful beach, pool with the privacy of a gated community. The eat-in kitchen is fully equipped open to the bright and airy living area with French doors leading to a private deck with storage area. All three bedrooms are spacious and pleasant from the natural light shining thru. There is a large pool with plenty of lounging area to soak up the sun. This stellar location has an excellent rental history with repeat business....rentals in place for 2024 season. New HVAC 2023 and coming fully furnished makes this ready to go for the savvy investor looking for a fantastic buy at the Jersey shore.

## **PROPERTY DETAILS**

UnitFeatures ParkingGarage OtherRooms Fireplace Carport Living Room Wall To Wall Carpet Eat In Kitchen 2 Car Laminate Fooring Dining Area

AppliancesIncluded Range Self-Clean Oven Microwave Oven Refrigerator Washer Dryer Dishwasher Wine Cooler