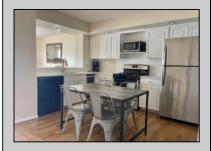

## **COMMENTS**

GULL COVE CONDOMINIUMS ... nestled in the very desirable area known as \"Diamond Beach\". This well maintained three bedroom two bath unit is just a short walk to the beautiful beach, pool with the privacy of a gated community. The eat-in kitchen is fully equipped open to the bright and airy living area with French doors leading to a private deck with storage area. All three bedrooms are spacious and pleasant from the natural light shining thru. There is a large pool with plenty of lounging area to soak up the sun. This stellar location has an excellent rental history with repeat business....rentals in place for 2024 season. New HVAC 2023 and coming fully furnished makes this ready to go for the savvy investor looking for a fantastic buy at the Jersey shore.

## **PROPERTY DETAILS**

UnitFeatures ParkingGarage OtherRooms Fireplace Carport Living Room Wall To Wall Carpet Eat In Kitchen 2 Car Laminate Fooring Dining Area

AppliancesIncluded Range Self-Clean Oven Microwave Oven Refrigerator Washer Dryer Dishwasher Wine Cooler