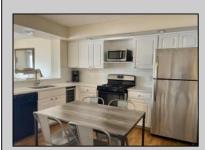

## **COMMENTS**

GULL COVE CONDOMINIUMS ... nestled in the very desirable area known as \"Diamond Beach\". This well maintained three bedroom two bath unit is just a short walk to the beautiful beach, pool with the privacy of a gated community. The eat-in kitchen is fully equipped open to the bright and airy living area with French doors leading to a private deck with storage area. All three bedrooms are spacious and pleasant from the natural light shining thru. There is a large pool with plenty of lounging area to soak up the sun. This stellar location has an excellent rental history with repeat business....rentals in place for 2024 season. New HVAC 2023 and coming fully furnished makes this ready to go for the savvy investor looking for a fantastic buy at the Jersey shore.

## **PROPERTY DETAILS**

UnitFeatures ParkingGarage OtherRooms Fireplace Carport Living Room Wall To Wall Carpet Eat In Kitchen 2 Car Laminate Fooring Dining Area

AppliancesIncluded Range Self-Clean Oven Microwave Oven Refrigerator Washer Dryer Dishwasher Wine Cooler