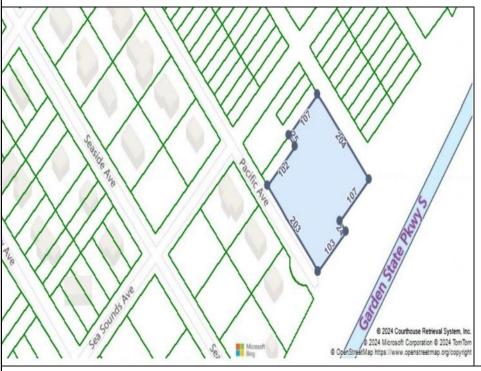

## **COMMENTS**

Seize the opportunity to own a prime vacant lot in Marmora. Situated at the end of a quiet street, just minutes from Ocean City. Enjoy the tranquil surroundings and tight-knit community atmosphere of Upper Township, with easy access from Route 9 to the Garden State Parkway, and all the Shore Points. This location is close to local amenities and provides easy commuting. Upper Township School District and Ocean City High School. Buyer is responsible to obtain all permits, certifications and approvals needed to build.

## PROPERTY DETAILS