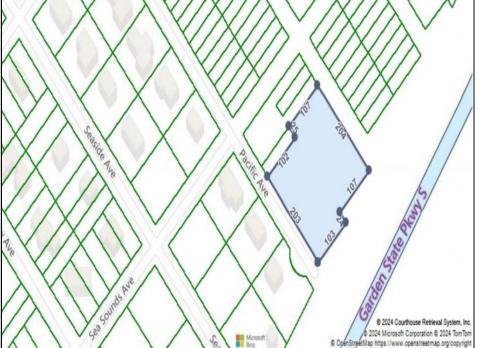

## **COMMENTS**

Seize the opportunity to own a prime vacant lot in Marmora. Situated at the end of a quiet street, just minutes from Ocean City. Enjoy the tranquil surroundings and tight-knit community atmosphere of Upper Township, with easy access from Route 9 to the Garden State Parkway, and all the Shore Points. This location is close to local amenities and provides easy commuting. Upper Township School District and Ocean City High School. Buyer is responsible to obtain all permits, certifications and approvals needed to build.