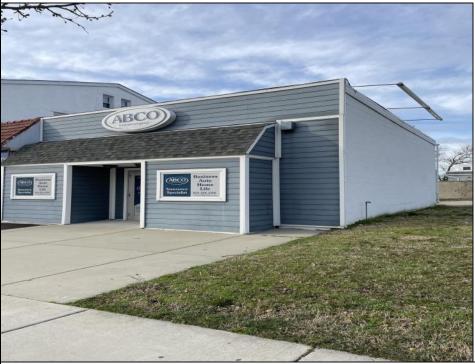

## COMMENTS

Welcome to your new business headquarters on Landis Avenue in the thriving Vineland business district. This turnkey office space boasts a sleek Hardie board exterior, making a striking impression on all who pass by. Step inside to discover a meticulously renovated interior featuring hardwood floors and beautiful wainscoting that exude timeless elegance. Every detail has been carefully considered, from the upgraded lighting fixtures that illuminate the space to the newer HVAC system ensuring optimal comfort year-round. Say goodbye to waiting for hot water - our on-demand hot water system in the lavatory guarantees efficiency and convenience. The property also features a full basement for storage, accessible from the exterior bilco doors. Designed with productivity in mind, this office space comes fully equipped with five workstations, allowing your team to hit the ground running from day one. With signage above the door and high visibility along bustling Landis Avenue, your business is sure to attract attention and stand out among the crowd. Experience the epitome of professionalism and style with this exceptional office space. Don\'t miss out on this opportunity to elevate your business to new heights. Contact us today to schedule a viewing and secure your place in this prime location!