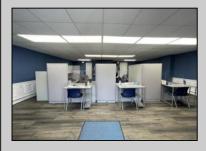

## **COMMENTS**

Welcome to your new business headquarters on Landis Avenue in the thriving Vineland business district. This turnkey office space boasts a sleek Hardie board exterior, making a striking impression on all who pass by. Step inside to discover a meticulously renovated interior featuring hardwood floors and beautiful wainscoting that exude timeless elegance. Every detail has been carefully considered, from the upgraded lighting fixtures that illuminate the space to the newer HVAC system ensuring optimal comfort year-round. Say goodbye to waiting for hot water - our on-demand hot water system in the lavatory guarantees efficiency and convenience. The property also features a full basement for storage, accessible from the exterior bilco doors. Designed with productivity in mind, this office space comes fully equipped with five workstations, allowing your team to hit the ground running from day one. With signage above the door and high visibility along bustling Landis Avenue, your business is sure to attract attention and stand out among the crowd. Experience the epitome of professionalism and style with this exceptional office space. Don\t miss out on this opportunity to elevate your business to new heights. Contact us today to schedule a viewing and secure your place in this prime location!