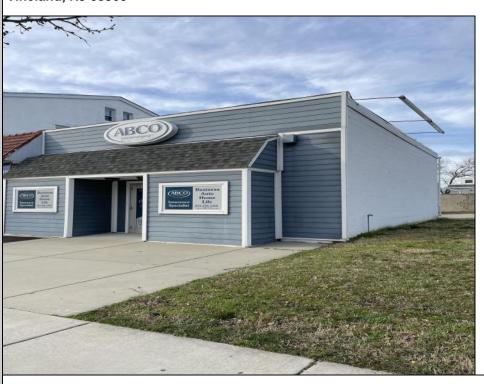

Berger Realty, Inc. 3160 Asbury Avenue Ocean City, NJ 08226 1-877-237-4371 / 609-399-0076 info@bergerrealty.com

436 Landis Vineland, NJ 08360

Asking \$175,000.00

## **COMMENTS**

Welcome to your new business headquarters on Landis Avenue in the thriving Vineland business district. This turnkey office space boasts a sleek Hardie board exterior, making a striking impression on all who pass by. Step inside to discover a meticulously renovated interior featuring hardwood floors and beautiful wainscoting that exude timeless elegance. Every detail has been carefully considered, from the upgraded lighting fixtures that illuminate the space to the newer HVAC system ensuring optimal comfort year-round. Say goodbye to waiting for hot water - our on-demand hot water system in the lavatory guarantees efficiency and convenience. The property also features a full basement for storage, accessible from the exterior bilco doors. Designed with productivity in mind, this office space comes fully equipped with five workstations, allowing your team to hit the ground running from day one. With signage above the door and high visibility along bustling Landis Avenue, your business is sure to attract attention and stand out among the crowd. Experience the epitome of professionalism and style with this exceptional office space. Don\t miss out on this opportunity to elevate your business to new heights. Contact us today to schedule a viewing and secure your place in this prime location!

## **PROPERTY DETAILS**

Exterior Hardie Board OutsideFeatures Sign

InteriorFeatures Restroom Security System

Smoke/Fire Alarm Storage

Ask for Nicole Williams

Heating Baseboard