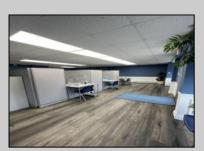

## **COMMENTS**

Welcome to your new business headquarters on Landis Avenue in the thriving Vineland business district. This turnkey office space boasts a sleek Hardie board exterior, making a striking impression on all who pass by. Step inside to discover a meticulously renovated interior featuring hardwood floors and beautiful wainscoting that exude timeless elegance. Every detail has been carefully considered, from the upgraded lighting fixtures that illuminate the space to the newer HVAC system ensuring optimal comfort year-round. Say goodbye to waiting for hot water - our on-demand hot water system in the lavatory guarantees efficiency and convenience. The property also features a full basement for storage, accessible from the exterior bilco doors. Designed with productivity in mind, this office space comes fully equipped with five workstations, allowing your team to hit the ground running from day one. With signage above the door and high visibility along bustling Landis Avenue, your business is sure to attract attention and stand out among the crowd. Experience the epitome of professionalism and style with this exceptional office space. Don\t miss out on this opportunity to elevate your business to new heights. Contact us today to schedule a viewing and secure your place in this prime location!