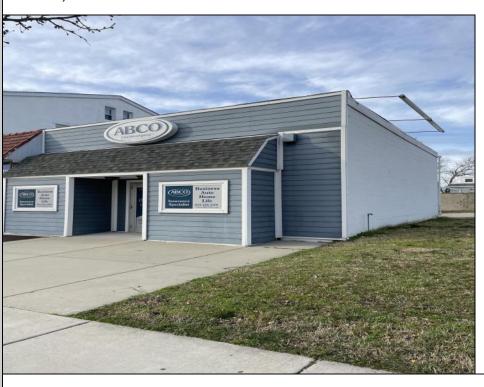

## **COMMENTS**

Welcome to your new business headquarters on Landis Avenue in the thriving Vineland business district. This turnkey office space boasts a sleek Hardie board exterior, making a striking impression on all who pass by. Step inside to discover a meticulously renovated interior featuring hardwood floors and beautiful wainscoting that exude timeless elegance. Every detail has been carefully considered, from the upgraded lighting fixtures that illuminate the space to the newer HVAC system ensuring optimal comfort year-round. Say goodbye to waiting for hot water - our on-demand hot water system in the lavatory guarantees efficiency and convenience. The property also features a full basement for storage, accessible from the exterior bilco doors. Designed with productivity in mind, this office space comes fully equipped with five workstations, allowing your team to hit the ground running from day one. With signage above the door and high visibility along bustling Landis Avenue, your business is sure to attract attention and stand out among the crowd. Experience the epitome of professionalism and style with this exceptional office space. Don\t miss out on this opportunity to elevate your business to new heights. Contact us today to schedule a viewing and secure your place in this prime location!

## PROPERTY DETAILS

Exterior Hardie Board OutsideFeatures Sign InteriorFeatures Restroom

Security System Smoke/Fire Alarm

Storage

Ask for Matthew Bader

Holder Realty Inc Water
Other Hot Water City
3160 Asbury Avenue, Ocean City
Call: 609-399-0076