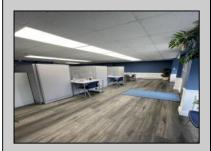

## **COMMENTS**

Welcome to your new business headquarters on Landis Avenue in the thriving Vineland business district. This turnkey office space boasts a sleek Hardie board exterior, making a striking impression on all who pass by. Step inside to discover a meticulously renovated interior featuring hardwood floors and beautiful wainscoting that exude timeless elegance. Every detail has been carefully considered, from the upgraded lighting fixtures that illuminate the space to the newer HVAC system ensuring optimal comfort year-round. Say goodbye to waiting for hot water - our on-demand hot water system in the lavatory guarantees efficiency and convenience. The property also features a full basement for storage, accessible from the exterior bilco doors. Designed with productivity in mind, this office space comes fully equipped with five workstations, allowing your team to hit the ground running from day one. With signage above the door and high visibility along bustling Landis Avenue, your business is sure to attract attention and stand out among the crowd. Experience the epitome of professionalism and style with this exceptional office space. Don\t miss out on this opportunity to elevate your business to new heights. Contact us today to schedule a viewing and secure your place in this prime location!