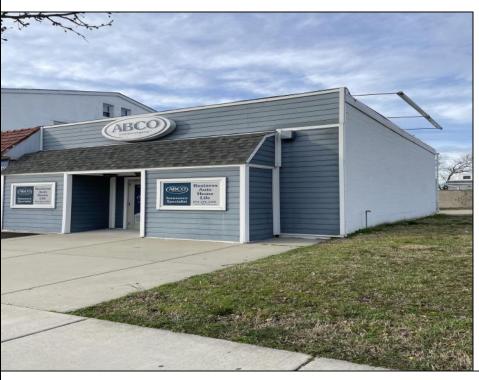

## **COMMENTS**

Welcome to your new business headquarters on Landis Avenue in the thriving Vineland business district. This turnkey office space boasts a sleek Hardie board exterior, making a striking impression on all who pass by. Step inside to discover a meticulously renovated interior featuring hardwood floors and beautiful wainscoting that exude timeless elegance. Every detail has been carefully considered, from the upgraded lighting fixtures that illuminate the space to the newer HVAC system ensuring optimal comfort year-round. Say goodbye to waiting for hot water - our on-demand hot water system in the lavatory guarantees efficiency and convenience. The property also features a full basement for storage, accessible from the exterior bilco doors. Designed with productivity in mind, this office space comes fully equipped with five workstations, allowing your team to hit the ground running from day one. With signage above the door and high visibility along bustling Landis Avenue, your business is sure to attract attention and stand out among the crowd. Experience the epitome of professionalism and style with this exceptional office space. Don\t miss out on this opportunity to elevate your business to new heights. Contact us today to schedule a viewing and secure your place in this prime location!

## PROPERTY DETAILS

Exterior Hardie Board OutsideFeatures Sign InteriorFeatures Restroom Security System

Security System
Smoke/Fire Alarm
Storage

Ask for Ken Sedberry

Hother Realty Inc Water
Other Hot Water City
3160 Asbury Avenue, Ocean City
Call: 609-399-0076