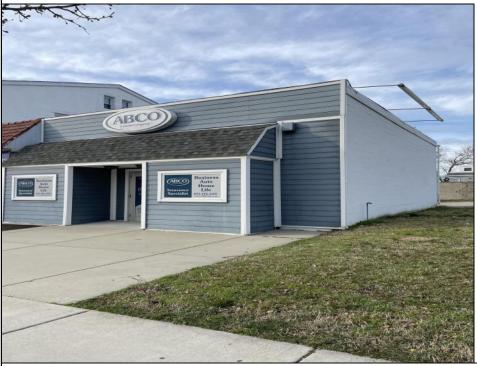

Berger Realty, Inc. 3160 Asbury Avenue Ocean City, NJ 08226 1-877-237-4371 / 609-399-0076 info@bergerrealty.com

436 Landis Vineland, NJ 08360

Asking \$175,000.00

## COMMENTS

Welcome to your new business headquarters on Landis Avenue in the thriving Vineland business district. This turnkey office space boasts a sleek Hardie board exterior, making a striking impression on all who pass by. Step inside to discover a meticulously renovated interior featuring hardwood floors and beautiful wainscoting that exude timeless elegance. Every detail has been carefully considered, from the upgraded lighting fixtures that illuminate the space to the newer HVAC system ensuring optimal comfort year-round. Say goodbye to waiting for hot water - our on-demand hot water system in the lavatory guarantees efficiency and convenience. The property also features a full basement for storage, accessible from the exterior bilco doors. Designed with productivity in mind, this office space comes fully equipped with five workstations, allowing your team to hit the ground running from day one. With signage above the door and high visibility along bustling Landis Avenue, your business is sure to attract attention and stand out among the crowd. Experience the epitome of professionalism and style with this exceptional office space. Don\'t miss out on this opportunity to elevate your business to new heights. Contact us today to schedule a viewing and secure your place in this prime location!