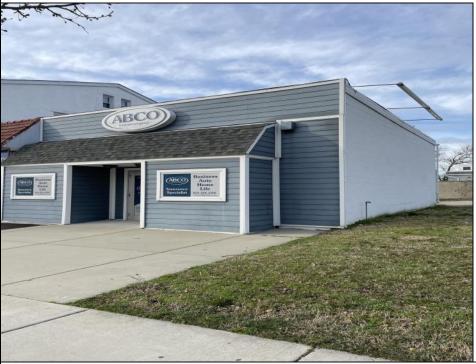

## COMMENTS

Welcome to your new business headquarters on Landis Avenue in the thriving Vineland business district. This turnkey office space boasts a sleek Hardie board exterior, making a striking impression on all who pass by. Step inside to discover a meticulously renovated interior featuring hardwood floors and beautiful wainscoting that exude timeless elegance. Every detail has been carefully considered, from the upgraded lighting fixtures that illuminate the space to the newer HVAC system ensuring optimal comfort year-round. Say goodbye to waiting for hot water - our on-demand hot water system in the lavatory guarantees efficiency and convenience. The property also features a full basement for storage, accessible from the exterior bilco doors. Designed with productivity in mind, this office space comes fully equipped with five workstations, allowing your team to hit the ground running from day one. With signage above the door and high visibility along bustling Landis Avenue, your business is sure to attract attention and stand out among the crowd. Experience the epitome of professionalism and style with this exceptional office space. Don\'t miss out on this opportunity to elevate your business to new heights. Contact us today to schedule a viewing and secure your place in this prime location!