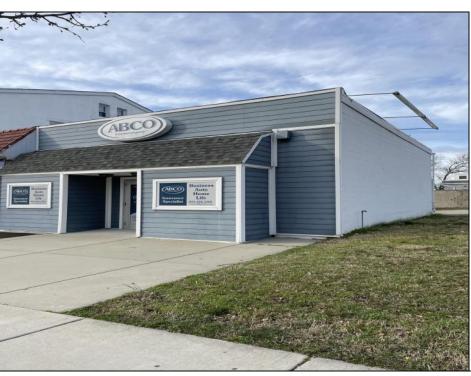

Berger Realty, Inc. 3160 Asbury Avenue Ocean City, NJ 08226 1-877-237-4371 / 609-399-0076 info@bergerrealty.com

436 Landis Vineland, NJ 08360

Asking \$175,000.00

## **COMMENTS**

Welcome to your new business headquarters on Landis Avenue in the thriving Vineland business district. This turnkey office space boasts a sleek Hardie board exterior, making a striking impression on all who pass by. Step inside to discover a meticulously renovated interior featuring hardwood floors and beautiful wainscoting that exude timeless elegance. Every detail has been carefully considered, from the upgraded lighting fixtures that illuminate the space to the newer HVAC system ensuring optimal comfort year-round. Say goodbye to waiting for hot water - our on-demand hot water system in the lavatory guarantees efficiency and convenience. The property also features a full basement for storage, accessible from the exterior bilco doors. Designed with productivity in mind, this office space comes fully equipped with five workstations, allowing your team to hit the ground running from day one. With signage above the door and high visibility along bustling Landis Avenue, your business is sure to attract attention and stand out among the crowd. Experience the epitome of professionalism and style with this exceptional office space. Don\t miss out on this opportunity to elevate your business to new heights. Contact us today to schedule a viewing and secure your place in this prime location!