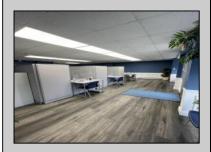

## **COMMENTS**

Welcome to your new business headquarters on Landis Avenue in the thriving Vineland business district. This turnkey office space boasts a sleek Hardie board exterior, making a striking impression on all who pass by. Step inside to discover a meticulously renovated interior featuring hardwood floors and beautiful wainscoting that exude timeless elegance. Every detail has been carefully considered, from the upgraded lighting fixtures that illuminate the space to the newer HVAC system ensuring optimal comfort year-round. Say goodbye to waiting for hot water - our on-demand hot water system in the lavatory guarantees efficiency and convenience. The property also features a full basement for storage, accessible from the exterior bilco doors. Designed with productivity in mind, this office space comes fully equipped with five workstations, allowing your team to hit the ground running from day one. With signage above the door and high visibility along bustling Landis Avenue, your business is sure to attract attention and stand out among the crowd. Experience the epitome of professionalism and style with this exceptional office space. Don\t miss out on this opportunity to elevate your business to new heights. Contact us today to schedule a viewing and secure your place in this prime location!