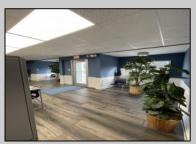

## **COMMENTS**

Welcome to your new business headquarters on Landis Avenue in the thriving Vineland business district. This turnkey office space boasts a sleek Hardie board exterior, making a striking impression on all who pass by. Step inside to discover a meticulously renovated interior featuring hardwood floors and beautiful wainscoting that exude timeless elegance. Every detail has been carefully considered, from the upgraded lighting fixtures that illuminate the space to the newer HVAC system ensuring optimal comfort year-round. Say goodbye to waiting for hot water - our on-demand hot water system in the lavatory guarantees efficiency and convenience. The property also features a full basement for storage, accessible from the exterior bilco doors. Designed with productivity in mind, this office space comes fully equipped with five workstations, allowing your team to hit the ground running from day one. With signage above the door and high visibility along bustling Landis Avenue, your business is sure to attract attention and stand out among the crowd. Experience the epitome of professionalism and style with this exceptional office space. Don\t miss out on this opportunity to elevate your business to new heights. Contact us today to schedule a viewing and secure your place in this prime location!